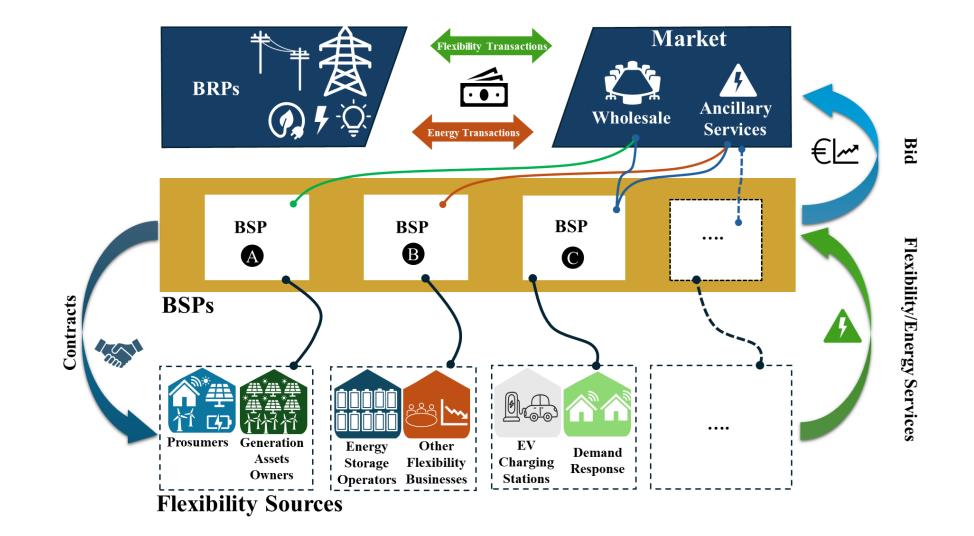

icient in the future. It also helps healthcare and energy providers and citizens become more involved in developing and using data-driven and digitised solutions.
  - 6GESS is a collaborative endeavour of four faculties: Medicine, ITEE, Technology, and Oulu Business School.

#### Energy Research Themes

- Sustainable energy systems empowering users with digital services
- Energy efficiency of digitally enabled user-centric systems

#### 6G energy vertical main areas of activity



Digitalization of energy systems and demand response



E2E energy efficiency of 5G/6G mobile networks and communication



5G/6G communication and edge computing in the smart grid

Interoperability and democracy in data exchange for energy system purposes



#### Interoperable platform for flexibility exchange







www.6Gflagship.com

### Sanna Tuomela

+358 44 976 5598
 Sanna.tuomela@oulu.fi

Mehdi Rasti
↔ +358 50 414 3814
Mehdi.rasti@oulu.fi

## Farid Hamzeh Aghdam

+358 50 597 2141

Farid.hamzehaghdam@oulu.fi