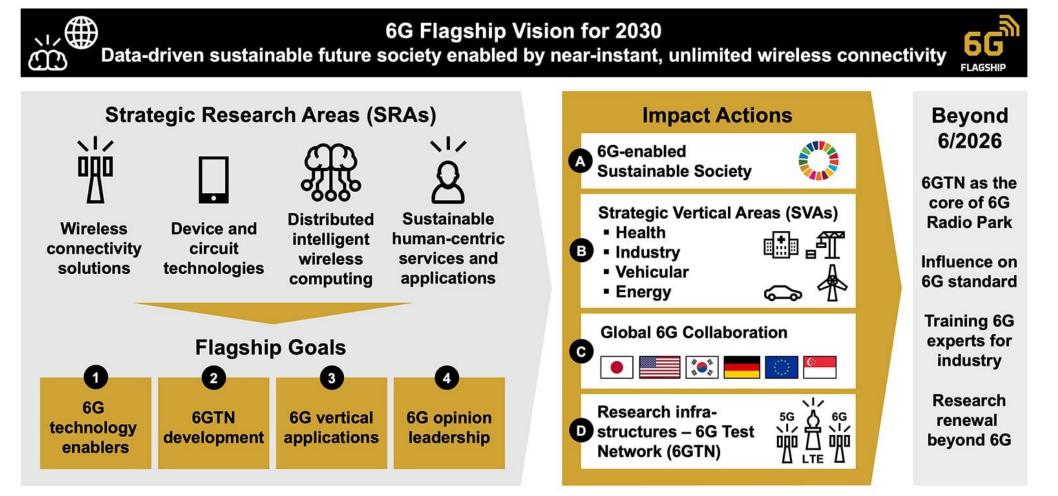

#### Who are we?

6G Flagship is the world's first 6G research programme, a global leader in 5G adoption, and a preferred research partner in 6G development. We do high-quality 6G research to create future know-how and sustainable solutions for society's needs in the 2030s. We operate under the University of Oulu, which also funds us together with the Research Council of Finland.

#### Who are we?

- The 6G-enabled sustainable society (6GESS) programme capitalises on 6G Flagship's technological expertise to develop the scientific framework for a data-driven, hyper-connected future society in which digital eHealth and future energy systems are intertwined. 6GESS looks into new technologies to help make healthcare and energy systems more democratic and efficient in the future. It also helps healthcare and energy providers and citizens become more involved in developing and using data-driven and digitised solutions.
  - 6GESS is a collaborative endeavour of four faculties: Medicine, ITEE, Technology, and Oulu Business School.

#### Energy Research Themes

- Sustainable energy systems empowering users with digital services
- Energy efficiency of digitally enabled user-centric systems

#### 6G energy vertical main areas of activity

Digitalization of energy systems and demand response

E2E energy efficiency of 5G/6G mobile networks and communication

5G/6G communication and edge computing in the smart grid